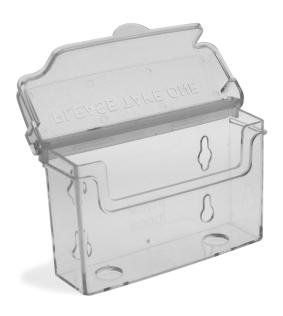

## 1 Pocket Outdoor Business Card Holder

## Information:

1 Pocket business card holder Outdoor Wall Mounting Opening dimension 95 x 25mm 40 Per carton Carton size: 42 x 24 x 16cm Carton weight: 2.5kg

Ref: OD95