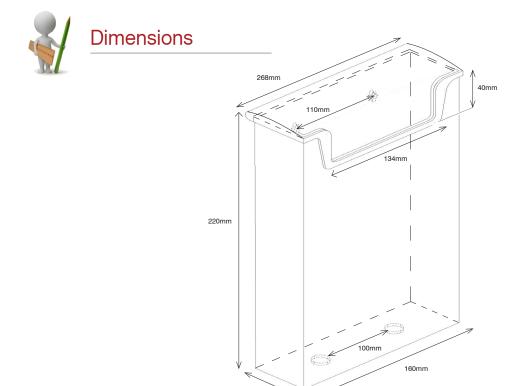

## 1 Pocket A5 Portrait **Outdoor Leaflet Holder**

## Information:

1 Pocket A5 portrait leaflet holder Outdoor Wall Mounting Opening dimension 160 x 39mm 20 Per carton Carton size: 48 x 24 x 38cm

Carton weight: 5.8kg

Ref: OD160