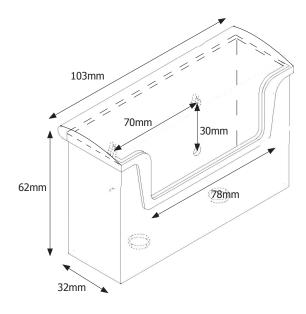

## Information:

1 Pocket business card holder Outdoor Wall Mounting Opening dimension 95 x 25mm 40 Per carton Carton size: 42 x 24 x 16cm Carton weight: 2.5kg

Ref: OD95

## **Dimensions**