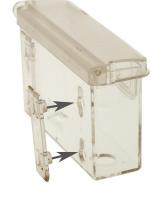

## Surface Mounting

Surface mounting clips simply slide into the back of the holder through the keyholes.

The clips can then be affixed to any surface using adhesives or doubled sided tape - as shown below

The pockets can then be easily removed at any time (e.g. at night) whilst leaving the clips in place.

<< Surface mounting clips correctly fitted.

Ooubled sided tape application.