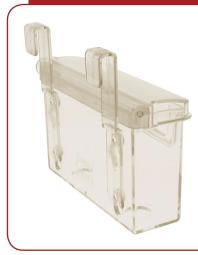

## Car Window / Hanging

Car window / hanging clips slide into the keyholes allowing the holders to be fixed to car windows or simply hung from existing display fittings.