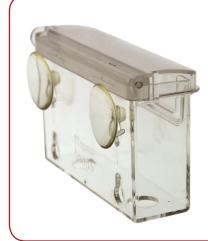

## **Suction Cups**

Single sided suction cups can be mounted inside the keyholes providing easy fixing to glass or plastics for example.