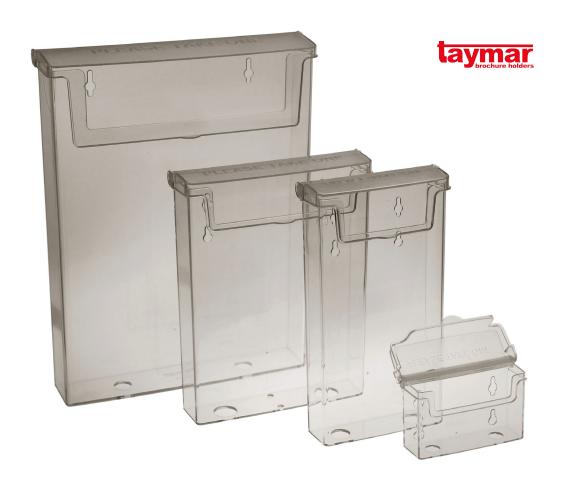

# Outdoor Leaflet Holders

Introducing the new range of Outdoor Holders.

Designed for external use, these units have a weather resistant shell for ultimate protection.

#### **OD230**

1 pocket A4 outdoor leaflet holder

#### **OD160**

1 pocket A5 outdoor leaflet holder

## OD110

1 pocket 1/3rd A4/DL outdoor leaflet holder

#### **OD95**

1 pocket landscape outdoor business card holder