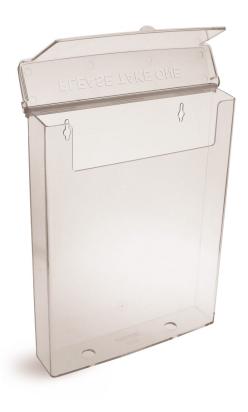

## 1 Pocket A5 Portrait **Outdoor Leaflet Holder**

## Information:

1 Pocket A5 portrait leaflet holder Outdoor Wall Mounting Opening dimension 160 x 39mm 20 Per carton Carton size: 48 x 24 x 38cm

Carton weight: 5.8kg

Ref: OD160