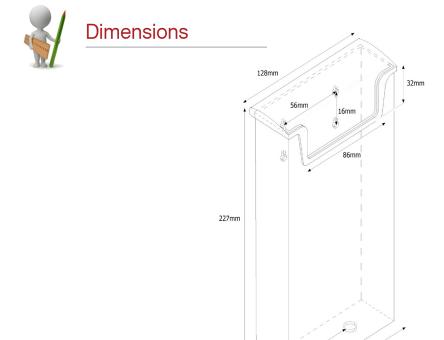

## 1 Pocket A4 Portrait Outdoor Leaflet Holder

#### Information:

1 Pocket A4 portrait leaflet holder Outdoor Wall Mounting Opening dimension 230 x 39mm 20 Per carton Carton size: 34 x 61 x 53cm Carton weight: 13kg

Ref: OD230