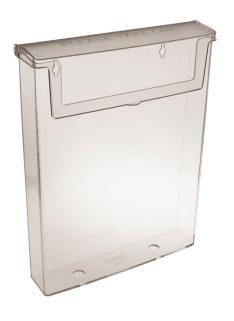

## 1 Pocket A4 Portrait Outdoor Leaflet Holder

#### Information:

1 Pocket A4 portrait leaflet holder Outdoor Wall Mounting Opening dimension 230 x 39mm 20 Per carton Carton size: 34 x 61 x 53cm Carton weight: 13kg

Ref: OD230