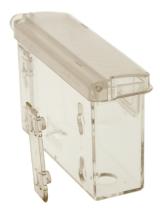

## 1 Pocket Outdoor Business Card Holder

## Information:

1 Pocket business card holder Outdoor Wall Mounting Opening dimension 95 x 25mm 40 Per carton Carton size: 42 x 24 x 16cm Carton weight: 2.5kg

Ref: OD95