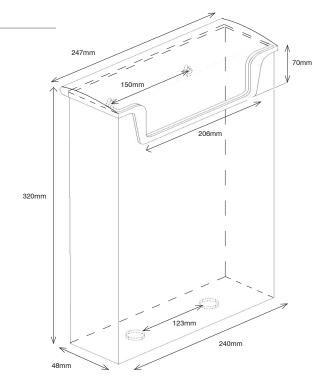

## Information:

1 Pocket business card holder Outdoor Wall Mounting Opening dimension 95 x 25mm 40 Per carton Carton size: 42 x 24 x 16cm Carton weight: 2.5kg

Ref: OD95

## **Dimensions**