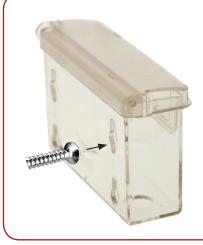

#### Direct to wall (screw fixing)

By chosing screws with the correct size head, each of the Outdoor Holders can can be hung from screws directly onto the wall.